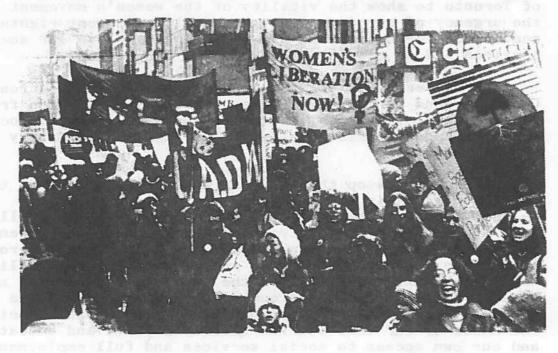

Both years, over 2,000 women marched in the streets of Toronto to show the vitality of the women's movement and the urgency of our demands -- for full employment rights, for control of our bodies, an end to the cutbacks in our social services and an end to the harassment of lesbians.